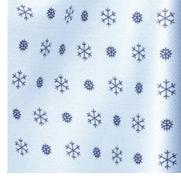

### **Specifications:** STYLE# **FULL SWEEP SLEEVE COLOR PATIENT GOWN** PG55 67" 18" Snowflake **I.V GOWN** PG60/PS 67.5" 13.5" Trestle **FALL PREVENTION GOWN** 66" 14.5" PG36/FALL **Falling Leaves ALSO AVAILABLE: PSYCHIATRIC GOWN** PG/PH 66" 19" Blue with beige binding at neck

#### PATIENT GOWN

\* Snap closures at neck and waist reduce the risk of self-inflicted injuries

Snowflake