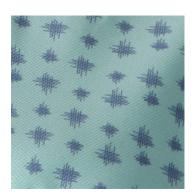

### **Specifications:** STYLE# **FULL SWEEP SLEEVE COLOR PATIENT GOWN** PG55 67" 18" Snowflake **I.V GOWN** PG60/PS 67.5" 13.5" Trestle **FALL PREVENTION GOWN** 66" 14.5" PG36/FALL **Falling Leaves ALSO AVAILABLE: PSYCHIATRIC GOWN** PG/PH 66" 19" Blue with beige binding at neck

#### I.V. GOWN

Trestle