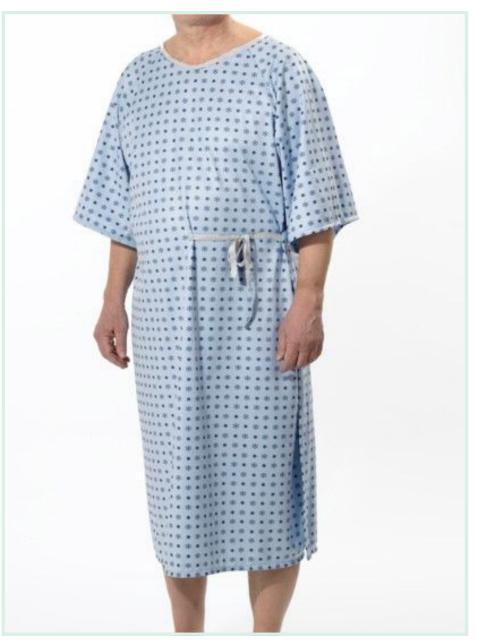

## The Facts:

- Unique wrap around design and modest length for optimal coverage
- Soft light weight synthetic fabric offering greater comfort
- Properly placed, easy to reach ties for patients to use without assistance
- Easy to process, quick drying
- Durable and stain resistant
- No fold system compliant

#### PATIENT GOWN

\* Snap closures at neck and waist reduce the risk of self-inflicted injuries

Snowflake