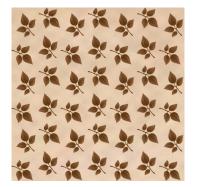

### **Specifications:** STYLE# **FULL SWEEP SLEEVE COLOR PATIENT GOWN** PG55 67" 18" Snowflake **I.V GOWN** PG60/PS 67.5" 13.5" Trestle **FALL PREVENTION GOWN** 66" 14.5" PG36/FALL **Falling Leaves ALSO AVAILABLE: PSYCHIATRIC GOWN** PG/PH 66" 19" Blue with beige binding at neck

#### **FALL PREVENTION GOWN**

Falling Leaves