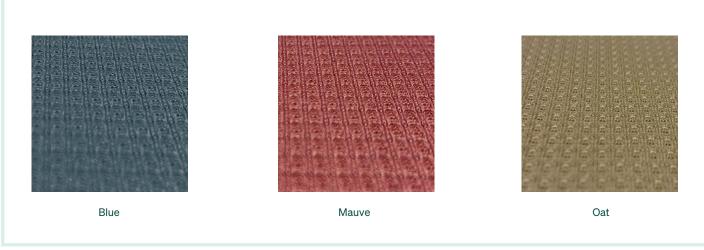

## Specifications: STYLE# **COLOUR DIMENSIONS WEIGHT** FBL/70-BL 70" x 110" 2.6 lbs. Blue 2.6 lbs. Mauve FBL/70-MA 70" x 110" FBL/70-TA 70" x 110" 2.6 lbs. Tan